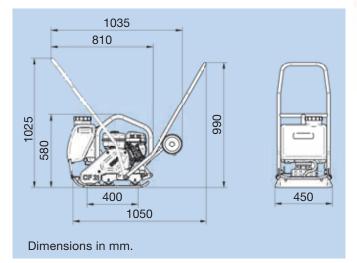

### **Technical data**

| Тур                             |                   | CF 2i              | CF 2i Hd           |
|---------------------------------|-------------------|--------------------|--------------------|
| Operating weight to CECE        | kg (lbs)          | 81 (178)           | 81 (178)           |
| Centrifugal force               | kN (lbs)          | 15 (3,375)         | 15 (3,375)         |
| Frequency                       | Hz (r.p.m.)       | 95 (5,700)         | 95 (5,700)         |
| Operating width                 | mm (in.)          | 450 (18)           | 450 (18)           |
| Engine manufacturer             |                   | Subaru EX 17       | Honda GX 160       |
| Engine type                     |                   | 4-stroke, gasoline | 4-stroke, gasoline |
| Engine power output, max.       | kW (HP)           | 4.2 (5.7)          | 3.6 (49)           |
| Power output at operating speed | kW (HP) at r.p.m. | 2.8 (3.8) at 3000  | 2.7 (3.7) at 3000  |
| Working speed                   | m/min (ft/min.)   | 26 (85)            | 26 (85)            |