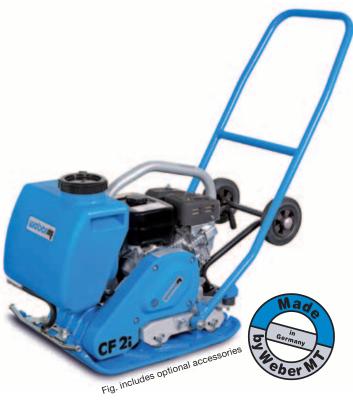

## Vibratory plate CF 2i

### Reliability packaged in a compact design.

Forward travel vibratory plates are commonly used for compacting sand/gravel or paving and asphalting small areas in the gardening and landscaping sector.

The compact design of the CF 2i combined with its central lifting eye and the optional wheel kit make operation and transport a breeze.

Offering superior quality and performance, the CF 2i is guaranteed to deliver reliable operation.